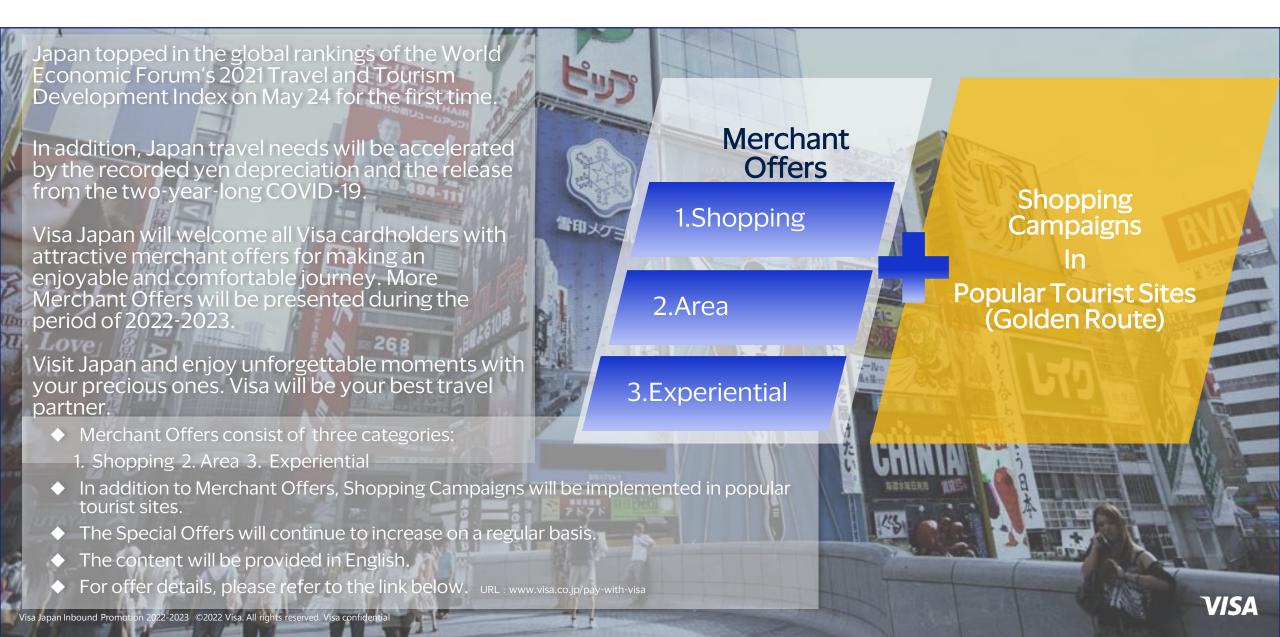

# JP Inbound offer 2022-2023

August 2022 Marketing, Japan

# Pay with Visa 2022-2023

# **Merchant Offer: Shopping**

Redemption Period:

# **Merchant Offer: Shopping**

Redemption Period:

<u>01 Sep 2022- 31 Dec 2022</u>

# **Area Offer (Scheduled)**

Redemption Period:

<u>01 July 2023 - 31 Sep 2023</u>

Kyoto (京都, Kyōto) served as Japan's capital and the emperor's residence from 794 until 1868. Over the centuries, Kyoto was destroyed by many wars and fires, but due to its exceptional historic value, Countless temples, shrines and other historically priceless structures survive in the city today.

# More merchant offers will be COMING SOON.

Updates will be in the early December 2022.

#